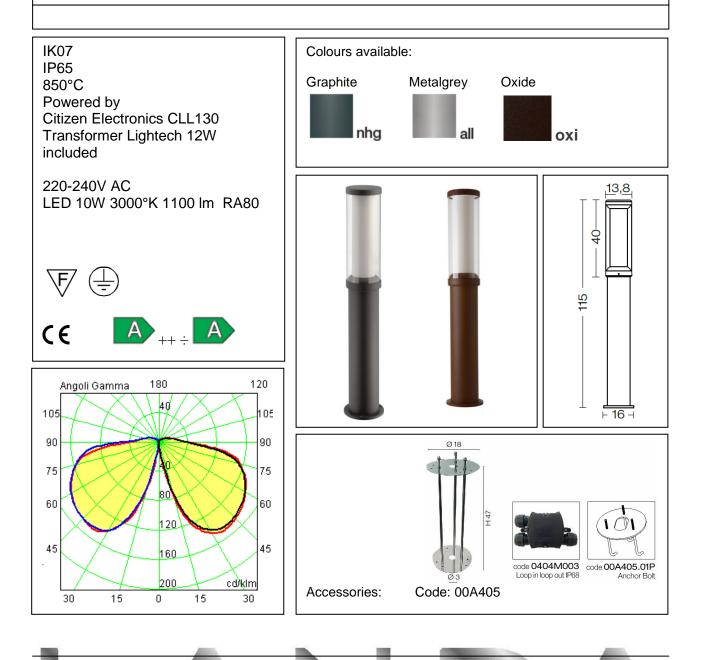

## Polos

Article 4033.115L10H

Product type Bollard

Body material: Die-casting aluminium EN47100 and extruded aluminium AW 6060, prior the painting process, washed with stones. Painting made by polyester powder with high resistant against oxidation..

Transparent polycarbonate UV protection and silicon gasket

Reflector in steel white painted

Screws in A2 stainless steel

 LANDA ILLUMINOTECNICA S.p.A.

 Via Rosmini, 13/15 - 25067 Lumezzane S.A. – Brescia – Italy - Tel. +39 030 89 20 966 - Fax +39 030 8921003